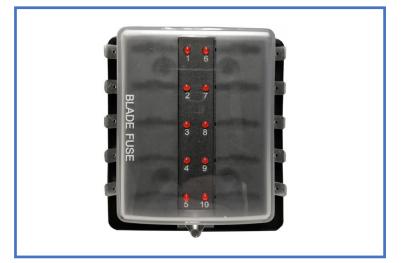

## FU41 Standard Blade Fuse Box (LED) 10-way

| • Specifications:                   | <ul> <li>suitable for use in automotive, leisure and marine applications</li> <li>red LED light indicating a fuse has blown</li> <li>an earth is not required whe the fuse is blown as the fusebox will illuminate</li> <li>easy to identify blown fuses and makes for easy problem solving</li> <li>4-hole fixing</li> <li>high quality clear cover (PC)</li> <li>Black base (PBT)</li> <li>White push button (POM)</li> <li>Tin plated copper terminal</li> </ul> |
|-------------------------------------|---------------------------------------------------------------------------------------------------------------------------------------------------------------------------------------------------------------------------------------------------------------------------------------------------------------------------------------------------------------------------------------------------------------------------------------------------------------------|
| Tempterature range:                 | -20°C to 85°C                                                                                                                                                                                                                                                                                                                                                                                                                                                       |
| • Max. per box:                     | 100A (#10-32 threaded studs)                                                                                                                                                                                                                                                                                                                                                                                                                                        |
| • Max. per fuse/circuit:            | 30A                                                                                                                                                                                                                                                                                                                                                                                                                                                                 |
| • Dimensions:                       | W95mm x H35.5mmxL85mm ±1mm                                                                                                                                                                                                                                                                                                                                                                                                                                          |
| • Voltage (Max):                    | 32 VDC                                                                                                                                                                                                                                                                                                                                                                                                                                                              |
| Connecton Pad Option     Available: | Input wire size: #4-6 AWG<br>Output wire size: #12-16 AWG                                                                                                                                                                                                                                                                                                                                                                                                           |
| Torque Rating:                      | 20 in-lb (2.25Nm) max.                                                                                                                                                                                                                                                                                                                                                                                                                                              |
| • Mounting Torque Rating:           | 8 in-lb (0.9Nm) max.                                                                                                                                                                                                                                                                                                                                                                                                                                                |